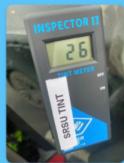

#### **Specials Road Safety Unit #SRSU**

2 x Drink Drive - Arrested

2 x Drug Drive - Arrested

1 x Mobile Phone - Reported

10 x RTC's Attended

4 x Assist Arrest

1 x No Insurance - Reported

5 x No Tax - Reported

1 x No MOT - Fixed Penalty

2 x VDRS - Get it fixed...

2 x Excessive Tints - Fixed Penalty

4 x Vehicle in Dangerous Condition-Reported

1x Driving Otherwise Than in Accordance - Reported