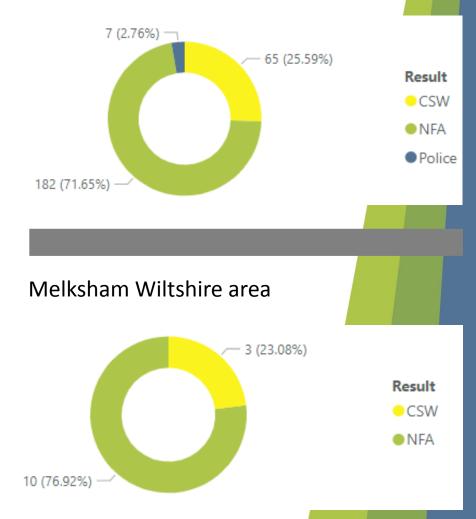

#### Wiltshire Council

|                                    |          | Survey start | Speed   | 85th      |              |            |            |
|------------------------------------|----------|--------------|---------|-----------|--------------|------------|------------|
| Title                              | Result - | date         | limit 💌 | percentil | CPT <b>▼</b> | Area Board | <b>.</b> T |
| Atworth - Purlpit                  | NFA      | 02/11/2020   | 30      | 27.9      | Trowbridge   | Melksham   |            |
| Melksham - Coronation Road         | CSW      | 01/12/2021   | 20      | 27.9      | Trowbridge   | Melksham   |            |
| Melksham - •A3102 Lowbourne (south | NFA      | 21/11/2021   | 30      | 30.7      | Trowbridge   | Melksham   |            |
| Melksham - Church Lane             | NFA      | 21/11/2021   | 30      | 31        | Trowbridge   | Melksham   |            |
| Melksham - Coronation Road         | NFA      | 21/11/2021   | 30      | 27.9      | Trowbridge   | Melksham   |            |
| Melksham - Halifax Road            | NFA      | 12/10/2021   | 30      | 34.8      | Trowbridge   | Melksham   |            |
| Melksham - Hazelwood Road          | NFA      | 21/11/2021   | 30      | 25.7      | Trowbridge   | Melksham   |            |
| Melksham - Pembroke Road           | NFA      | 01/11/2021   | 30      | 24.5      | Trowbridge   | Melksham   |            |
| Melksham - Pembroke Road           | CSW      | 01/12/2021   | 20      | 24.5      | Trowbridge   | Melksham   |            |
| Melksham - Queensway               | NFA      | 21/11/2021   | 30      | 29.5      | Trowbridge   | Melksham   |            |
| Melksham - Skylark Road            | NFA      | 21/11/2021   | 20      | 20.2      | Trowbridge   | Melksham   |            |
| Melksham -Spa road                 | NFA      | 12/10/2021   | 30      | 28.2      | Trowbridge   | Melksham   |            |
| Seend, A361 High Street            | CSW      | 25/04/2022   | 30      | 35.24     | Devizes      | Melksham   |            |