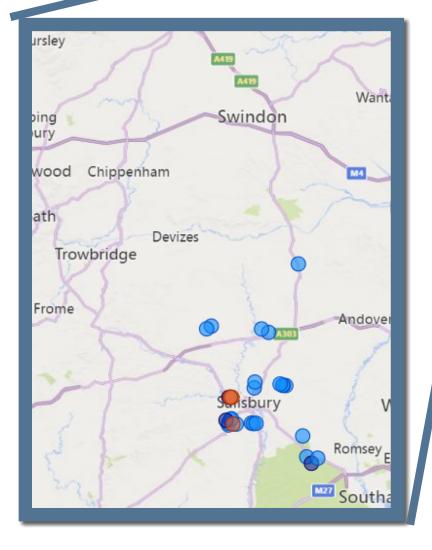

# · SID Pilot - Area

Amesbury/ Salisbury area

35 different locations covered

Locations spread across 5 Area Boards