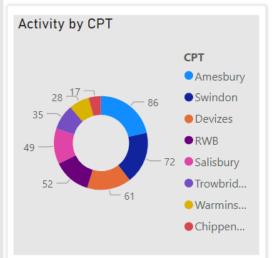

209 Count of Location

| Alderbury - bus stop<br>Alderbury - Silver<br>Wood | 2023 | February<br>January<br>January | 0.00<br>3.00<br>0.00 | 0.00<br>0.00<br>0.00 | 0.00  | Devizes<br>Salisbury<br>Salisbury | Marlborough<br>Southern Wilts<br>Southern Wilts |
|----------------------------------------------------|------|--------------------------------|----------------------|----------------------|-------|-----------------------------------|-------------------------------------------------|
| Allington & Boscombe<br>- Social club              |      | November                       | 7.00                 | 0.00                 | 0.00  | Amesbury                          | Southern Wilts                                  |
| Allington & Boscombe<br>- Social club              | 2022 | October                        | 12.00                | 0.00                 | 0.00  | Amesbury                          | Stonehenge                                      |
| Allington & Boscombe<br>- Social club              | 2022 | November                       | 3.00                 | 2.00                 | 0.00  | Amesbury                          | Stonehenge                                      |
| Allington & Boscombe<br>Social Club                | 2023 | January                        | 14.00                | 1.00                 | 0.00  | Amesbury                          | Southern Wilts                                  |
| Allington & South<br>Boscombe                      | 2022 | January                        | 0.00                 | 0.00                 | 0.00  | Amesbury                          | Southern Wilts                                  |
| Allington and<br>Boscombe - Social<br>Club         | 2023 | January                        | 1.00                 | 0.00                 | 0.00  | Amesbury                          | Southern Wilts                                  |
| Allington and<br>Boscombe Social Club              | 2023 | February                       | 1.00                 | 1.00                 | 0.00  | Amesbury                          | Southern Wilts                                  |
| Total                                              |      | - '                            | 2,546.0              | 339.00               | 44.00 |                                   |                                                 |