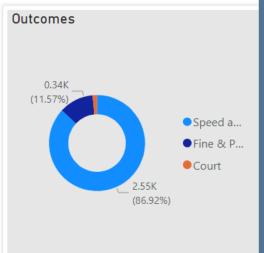

### CSEO - Overall Dashboard (06/03/2023 0800 hrs)

CSEO Activity Dashboard

Outcomes are dependent on previous convictions and history

2,546.00 Sum of Speed awareness... 339.00 Sum of Fine & Points 44.00 Sum of Court

209 Count of Location

| Alderbury - bus stop<br>Alderbury - Silver<br>Wood | 2023 | February<br>January<br>January | 0.00<br>3.00<br>0.00 | 0.00<br>0.00<br>0.00 | 0.00  | Devizes<br>Salisbury<br>Salisbury | Marlborough<br>Southern Wilts<br>Southern Wilts |
|----------------------------------------------------|------|--------------------------------|----------------------|----------------------|-------|-----------------------------------|-------------------------------------------------|
| Allington & Boscombe<br>- Social club              |      | November                       | 7.00                 | 0.00                 | 0.00  | Amesbury                          | Southern Wilts                                  |
| Allington & Boscombe<br>- Social club              | 2022 | October                        | 12.00                | 0.00                 | 0.00  | Amesbury                          | Stonehenge                                      |
| Allington & Boscombe<br>- Social club              | 2022 | November                       | 3.00                 | 2.00                 | 0.00  | Amesbury                          | Stonehenge                                      |
| Allington & Boscombe<br>Social Club                | 2023 | January                        | 14.00                | 1.00                 | 0.00  | Amesbury                          | Southern Wilts                                  |
| Allington & South<br>Boscombe                      | 2022 | January                        | 0.00                 | 0.00                 | 0.00  | Amesbury                          | Southern Wilts                                  |
| Allington and<br>Boscombe - Social<br>Club         | 2023 | January                        | 1.00                 | 0.00                 | 0.00  | Amesbury                          | Southern Wilts                                  |
| Allington and<br>Boscombe Social Club              | 2023 | February                       | 1.00                 | 1.00                 | 0.00  | Amesbury                          | Southern Wilts                                  |
| Total                                              |      | - '                            | 2,546.0              | 339.00               | 44.00 |                                   |                                                 |