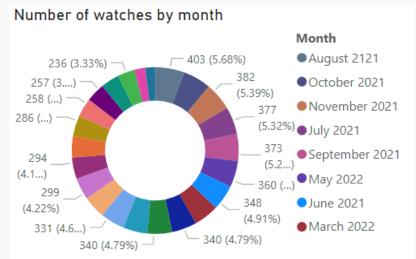

## CSW briefing dashboard

Please use the filters to drill down on the information you wish to see

Data set from April 2021 to 2 March 2023

7.09K

Sum of No. of watches

59.97K

Sum of Total letters

1.83M

# • CSW Melksham - Data since July 2020 to 2 March 2023

| Team                    | No. 1st<br>letters | No. 2nd<br>letters | No. 3rd<br>letters | No.<br>excessive<br>letters |    | No. tractor<br>letters | Total<br>letters | No. of<br>watches |     | Average<br>speeders % |
|-------------------------|--------------------|--------------------|--------------------|-----------------------------|----|------------------------|------------------|-------------------|-----|-----------------------|
| Beanacre                | 35                 | 3                  |                    | 1                           | 4  | (                      | )                | 43                | 4   | 5.11%                 |
| Melksham - Berryfields  | 56                 | 2                  |                    | 0                           | 0  | (                      | )                | 58                | 43  | 1.44%                 |
| Melksham - Woodrow Road | 160                | 18                 | }                  | 1                           | 6  | (                      | ) 1              | 78                | 45  | 5.19%                 |
| Shaw and Whitley        | 477                | 15                 |                    | 3                           | 13 | (                      | ) 5              | 08                | 98  | 2.13%                 |
| Grand Total             | 728                | 38                 | 3                  | 5                           | 23 | (                      | ) 7              | 87                | 190 | 2.76%                 |