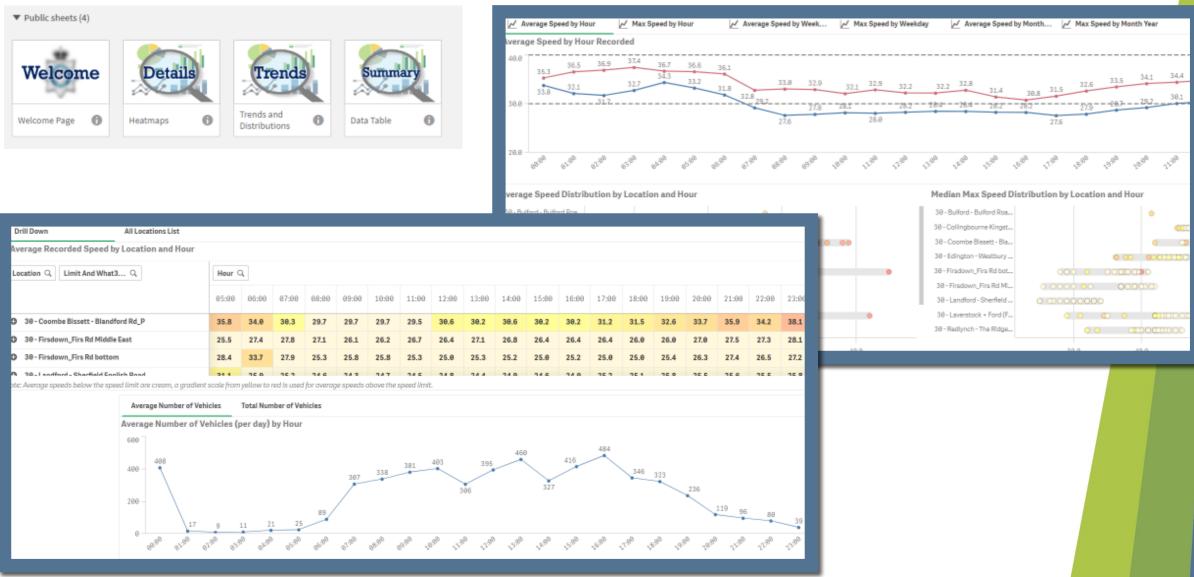

24.5      | Trowbridge   | Melksham   |            |
| Melksham - Pembroke Road           | CSW      | 01/12/2021   | 20      | 24.5      | Trowbridge   | Melksham   |            |
| Melksham - Queensway               | NFA      | 21/11/2021   | 30      | 29.5      | Trowbridge   | Melksham   |            |
| Melksham - Skylark Road            | NFA      | 21/11/2021   | 20      | 20.2      | Trowbridge   | Melksham   |            |
| Melksham -Spa road                 | NFA      | 12/10/2021   | 30      | 28.2      | Trowbridge   | Melksham   |            |
| Seend, A361 High Street            | CSW      | 25/04/2022   | 30      | 35.24     | Devizes      | Melksham   |            |

#### County & Swindon



# SID Pilot update

# ·SID data project Qlik Q





## • SID Pilot - Launched





# · SID Pilot - Area







Amesbury/ Salisbury area

35 different locations covered

Locations spread across 5 Area Boards

# Community Road Safety Officers

CRSO's

Your officer is Kaylie Griffiths

Kaylie.griffiths@wiltshire.police.uk

#### • CRSO's

#### **Attended**





#### Partnership working



# Wiltshire Council



#### **Promoting & supporting**









# Community Speed Enforcement Officers

CSEO's



### CSEO - Overall Dashboard (06/03/2023 0800 hrs)

CSEO Activity Dashboard

Outcomes are dependent on previous convictions and history

2,546.00 Sum of Speed awareness... 339.00 Sum of Fine & Points 44.00 Sum of Court

209 Count of Location

| Alderbury - bus stop<br>Alderbury - Silver<br>Wood | 2023 | February<br>January<br>January | 0.00<br>3.00<br>0.00 | 0.00<br>0.00<br>0.