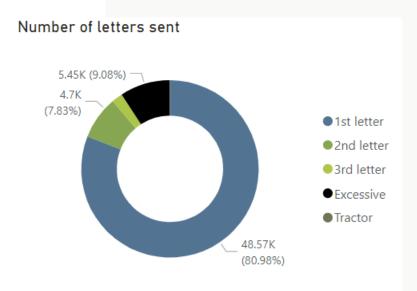

## CSW briefing dashboard

Please use the filters to drill down on the information you wish to see

Data set from April 2021 to 2 March 2023

7.09K

Sum of No. of watches

59.97K

Sum of Total letters

1.83M

Sum of Vehicles passing

48.57K

Sum of No. 1st letter

# • CSW Melksham - Data since July 2020 to 2 March 2023

| Team                    | No. 1st<br>letters | No. 2nd<br>letters | No. 3rd<br>letters | No.<br>excessive<br>letters |    | No. tractor<br>letters | Total<br>letters | No. of<br>watches |     | Average<br>speeders % |
|-------------------------|--------------------|--------------------|--------------------|-----------------------------|----|------------------------|------------------|-------------------|-----|-----------------------|
| Beanacre                | 35                 | 3                  |                    | 1                           | 4  | (                      | )                | 43                | 4   | 5.11%                 |
| Melksham - Berryfields  | 56                 | 2                  |                    | 0                           | 0  | (                      | )                | 58                | 43  | 1.44%                 |
| Melksham - Woodrow Road | 160                | 18                 | }                  | 1                           | 6  | (                      | ) 1              | 78                | 45  | 5.19%                 |
| Shaw and Whitley        | 477                | 15                 |                    | 3                           | 13 | (                      | ) 5              | 08                | 98  | 2.13%                 |
| Grand Total             | 728                | 38                 | 3                  | 5                           | 23 | (                      | ) 7              | 87                | 190 | 2.76%                 |