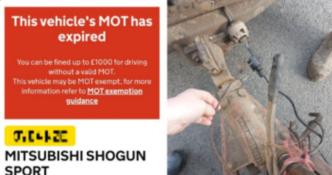

## Twitter – Wilts Specialist Ops

Wilts Specialist Ops @WiltsSpecOps · 10 Feb
The sheep-ish driver of this truck & trailer comb

The sheep-ish driver of this truck & trailer combo didn't pull the wool over #RPU eyes... stopped due to faulty lights and no index displayed... led to the discovery of a dangerous condition and no MOT! Vehicle escorted and driver issued TOR & FPN. Totalling £200 fines & 3 points