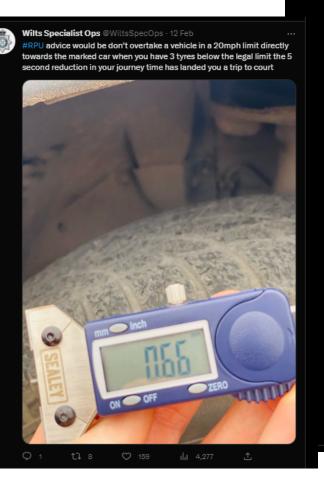

l                              |      |           | 165.00                           | 21.00            | 3.00  |            |            |







## Wider work for February overall



Vehicles seized = 71

- Drink Drive arrest = 45
- Drug Drive arrests =43

## Twitter – Wilts Specialist Ops

Wilts Specialist Ops @WiltsSpecOps · 10 Feb
The sheep-ish driver of this truck & trailer comb





The sheep-ish driver of this truck & trailer combo didn't pull the wool over #RPU eyes... stopped due to faulty lights and no index displayed... led to the discovery of a dangerous condition and no MOT! Vehicle escorted and driver issued TOR & FPN. Totalling £200 fines & 3 points







ılı 3,869

Twitter – Wilts Specialist Ops

sofwood 11 Feb











## Twitter – Wilts Specialist Ops

sunder 12 Feb





## Twitter – Wiltshire Specials

#### **Specials Road Safety Unit #SRSU**



2 x Drink Drive - Arrested

2 x Drug Drive - Arrested

1 x Mobile Phone - Reported

10 x RTC's Attended

4 x Assist Arrest

1 x No Insurance - Reported

5 x No Tax - Reported

1 x No MOT - Fixed Penalty

2 x VDRS - Get it fixed...

2 x Excessive Tints - Fixed Penalty

4 x Vehicle in Dangerous Condition-Reported

1x Driving Otherwise Than in Accordance - Reported





















#### Specials Road Safety Unit #SRSU

3 units on patrol yesterday around the county Variety of jobs, speed checks, stop checks, tints removed, RTC, arrest for drug drive, mobile phone offence. Multiple drivers reported for offences, and a

few fixed penalties given.