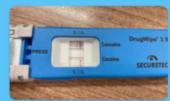

## Wider work for February overall

Vehicles seized = 71

- Drink Drive arrest = 45
- Drug Drive arrests =43

#### **Specials Road Safety Unit #SRSU**

2 x Drink Drive - Arrested

2 x Drug Drive - Arrested

1 x Mobile Phone - Reported

10 x RTC's Attended

4 x Assist Arrest

1 x No Insurance - Reported

5 x No Tax - Reported

1 x No MOT - Fixed Penalty

2 x VDRS - Get it fixed...

2 x Excessive Tints - Fixed Penalty

4 x Vehicle in Dangerous Condition-Reported

1x Driving Otherwise Than in Accordance - Reported