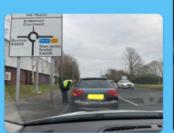

## Twitter – Wilts Specialist Ops

Wilts Specialist Ops @WiltsSpecOps · 10 Feb
The sheep-ish driver of this truck & trailer comb

The sheep-ish driver of this truck & trailer combo didn't pull the wool over #RPU eyes... stopped due to faulty lights and no index displayed... led to the discovery of a dangerous condition and no MOT! Vehicle escorted and driver issued TOR & FPN. Totalling £200 fines & 3 points