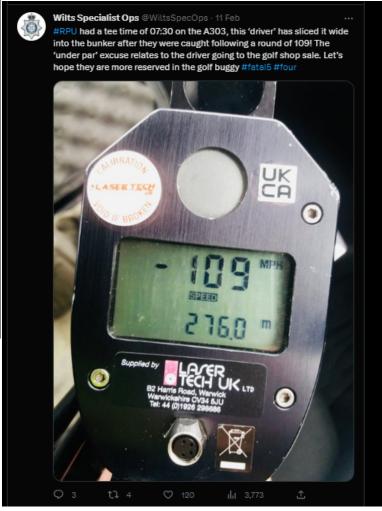

| 0.00  | Trowbridge | Melksham   |
| Total                              |      |           | 165.00                           | 21.00            | 3.00  |            |            |







## Wider work for February overall



Vehicles seized = 71

- Drink Drive arrest = 45
- Drug Drive arrests =43

## Twitter – Wilts Specialist Ops

Wilts Specialist Ops @WiltsSpecOps · 10 Feb
The sheep-ish driver of this truck & trailer comb





The sheep-ish driver of this truck & trailer combo didn't pull the wool over #RPU eyes... stopped due to faulty lights and no index displayed... led to the discovery of a dangerous condition and no MOT! Vehicle escorted and driver issued TOR & FPN. Totalling £200 fines & 3 points







ılı 3,869

Twitter – Wilts Specialist Ops

sofwood 11 Feb











## Twitter – Wilts Specialist Ops

sunder 12 Feb





## Twitter – Wiltshire Specials

#### **Specials Road Safety Unit #SRSU**



2 x Drink Drive - Arrested

2 x Drug Drive - Arrested

1 x Mobile Phone - Reported

10 x RTC's Attended

4 x Assist Arrest

1 x No Insurance - Reported

5 x No Tax - Reported

1 x No MOT - Fixed Penalty

2 x VDRS - Get it fixed...

2 x Excessive Tints - Fixed Penalty

4 x Vehicle in Dangerous Condition-Reported

1x Driving Otherwise Than in Accordance - Reported





















#### Specials Road Safety Unit #SRSU

3 units on patrol yesterday around the county Variety of jobs, speed checks, stop checks, tints removed, RTC, arrest for drug drive, mobile phone offence. Multiple drivers reported for offences, and a

few fixed penalties given.