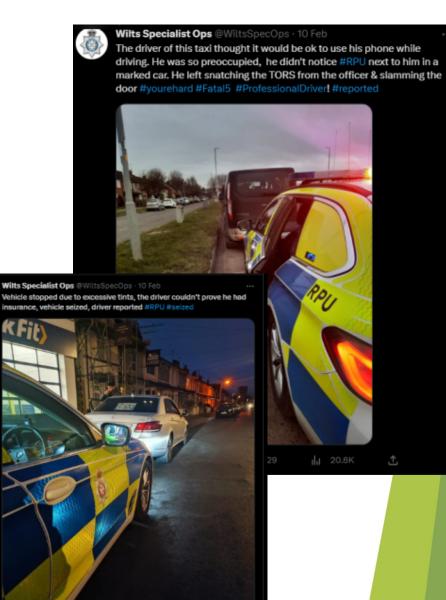

l)    | 2023 | February  | 17.00                            | 2.00             | 0.00  | Trowbridge | Melksham   |
| Total                              |      |           | 165.00                           | 21.00            | 3.00  |            |            |







## Wider work for February overall



Vehicles seized = 71

- Drink Drive arrest = 45
- Drug Drive arrests =43

## Twitter – Wilts Specialist Ops

Wilts Specialist Ops @WiltsSpecOps · 10 Feb
The sheep-ish driver of this truck & trailer comb





The sheep-ish driver of this truck & trailer combo didn't pull the wool over #RPU eyes... stopped due to faulty lights and no index displayed... led to the discovery of a dangerous condition and no MOT! Vehicle escorted and driver issued TOR & FPN. Totalling £200 fines & 3 points







ılı 3,869

Twitter – Wilts Specialist Ops

sofwood 11 Feb











## Twitter – Wilts Specialist Ops

sunder 12 Feb





## Twitter – Wiltshire Specials

#### **Specials Road Safety Unit #SRSU**



2 x Drink Drive - Arrested

2 x Drug Drive - Arrested

1 x Mobile Phone - Reported

10 x RTC's Attended

4 x Assist Arrest

1 x No Insurance - Reported

5 x No Tax - Reported

1 x No MOT - Fixed Penalty

2 x VDRS - Get it fixed...

2 x Excessive Tints - Fixed Penalty

4 x Vehicle in Dangerous Condition-Reported

1x Driving Otherwise Than in Accordance - Reported





















#### Specials Road Safety Unit #SRSU

3 units on patrol yesterday around the county Variety of jobs, speed checks, stop checks, tints removed, RTC, arrest for drug drive, mobile phone offence. Multiple drivers re