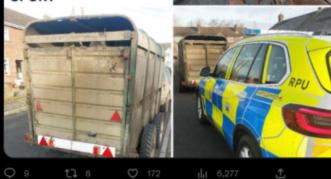

## Twitter – Wilts Specialist Ops

Wilts Specialist Ops @WiltsSpecOps · 10 Feb
The sheep-ish driver of this truck & trailer comb

The sheep-ish driver of this truck & trailer combo didn't pull the wool over #RPU eyes... stopped due to faulty lights and no index displayed... led to the discovery of a dangerous condition and no MOT! Vehicle escorted and driver issued TOR & FPN. Totalling £200 fines & 3 points