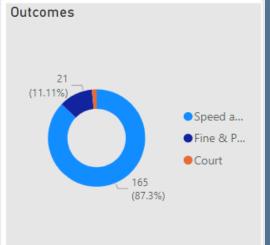

### CSEO – Melksham Area Board results

#### CSEO Activity Dashboard

Outcomes are dependent on previous convictions and history

165.00 Sum of Speed awareness... 21.00 Sum of Fine & Points 3.00 Sum of Court

8 Count of Location

| Location                           | Year | Month     | Speed<br>awaren<br>ess<br>course | Fine &<br>Points | Court | СРТ        | Area Board |
|------------------------------------|------|-----------|----------------------------------|------------------|-------|------------|------------|
| Beanacre                           | 2022 | March     | 9.00                             | 1.00             | 0.00  | Trowbridge | Melksham   |
| Beanacre                           | 2022 | April     | 0.00                             | 0.00             | 0.00  | Trowbridge | Melksham   |
| Beanacre                           | 2022 | August    | 0.00                             | 0.00             | 0.00  | Trowbridge | Melksham   |
| Melksham                           | 2022 | March     | 0.00                             | 0.00             | 0.00  | Trowbridge | Melksham   |
| Melksham Woodrow<br>Road           | 2021 | September | 0.00                             | 0.00             | 0.00  | Trowbridge | Melksham   |
| Shaw & Whitley (Shaw<br>Hill)      | 2023 | January   | 40.00                            | 2.00             | 1.00  | Trowbridge | Melksham   |
| Shaw and Whitley                   | 2021 | December  | 1.00                             | 0.00             | 0.00  | Trowbridge | Melksham   |
| Shaw and Whitley                   | 2022 | May       | 0.00                             | 0.00             | 0.00  | Trowbridge | Melksham   |
| Shaw and Whitley -<br>Corsham Road | 2022 | December  | 3.00                             | 1.00             | 0.00  | Trowbridge | Melksham   |
| Shaw and Whitley -<br>Shaw Hill    | 2022 | December  | 16.00                            | 4.00             | 0.00  | Trowbridge | Melksham   |
| Shaw and Whitley -<br>Shaw Hill    | 2023 | February  | 24.00                            | 2.00             | 2.00  | Trowbridge | Melksham   |
| Shaw and Whitley<br>(Shaw Hill)    | 2022 | December  | 55.00                            | 9.00             | 0.00  | Trowbridge | Melksham   |
| Shaw and Whitley<br>(Shaw Hill)    | 2023 | February  | 17.00                            | 2.00             | 0.00  | Trowbridge | Melksham   |
| Total                              |      |           | 165.00                           | 21.00            | 3.00  |            |            |