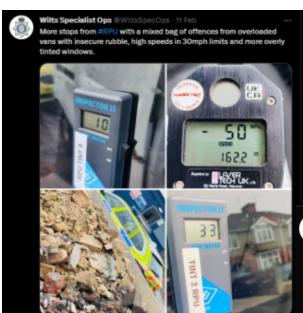

2.00             | 0.00  | Trowbridge | Melksham   |
| Total                              |      |           | 165.00                           | 21.00            | 3.00  |            |            |







## Wider work for February overall



Vehicles seized = 71

- Drink Drive arrest = 45
- Drug Drive arrests =43

## Twitter – Wilts Specialist Ops

Wilts Specialist Ops @WiltsSpecOps · 10 Feb
The sheep-ish driver of this truck & trailer comb





The sheep-ish driver of this truck & trailer combo didn't pull the wool over #RPU eyes... stopped due to faulty lights and no index displayed... led to the discovery of a dangerous condition and no MOT! Vehicle escorted and driver issued TOR & FPN. Totalling £200 fines & 3 points







ılı 3,869

Twitter – Wilts Specialist Ops

sofwood 11 Feb











## Twitter – Wilts Specialist Ops

sunder 12 Feb





## Twitter – Wiltshire Specials

#### **Specials Road Safety Unit #SRSU**



2 x Drink Drive - Arrested

2 x Drug Drive - Arrested

1 x Mobile Phone - Reported

10 x RTC's Attended

4 x Assist Arrest

1 x No Insurance - Reported

5 x No Tax - Reported

1 x No MOT - Fixed Penalty

2 x VDRS - Get it fixed...

2 x Excessive Tints - Fixed Penalty

4 x Vehicle in Dangerous Condition-Reported

1x Driving Otherwise Than in Accordance - Reported





















#### Specials Road Safety Unit #SRSU

3 units on patrol yesterday around the county Variety of jobs, speed checks, stop checks, tints removed, RTC, arrest for drug drive, mobile phone offence. Multiple drivers reported for offences, and a

few fixed penalties given.