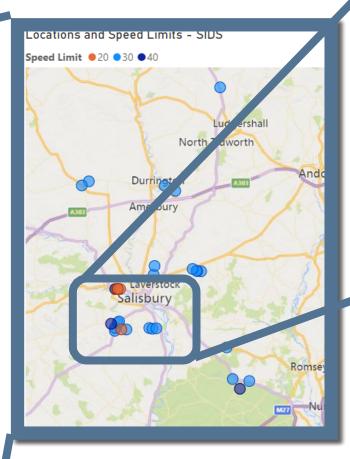

# · SID Pilot - Area

Amesbury/ Salisbury area

35 different locations covered

Locations spread across 5 Area Boards