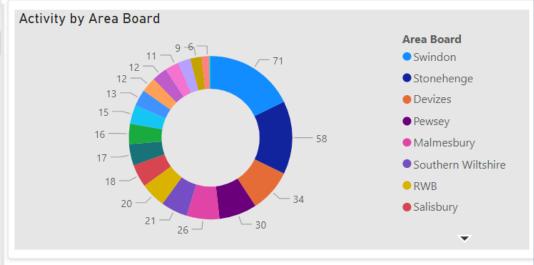

209 Count of Location

| Alderbury - bus stop<br>Alderbury - Silver<br>Wood | 2023 | February<br>January<br>January | 0.00<br>3.00<br>0.00 | 0.00<br>0.00<br>0.00 | 0.00  | Devizes<br>Salisbury<br>Salisbury | Marlborough<br>Southern Wilts<br>Southern Wilts |
|----------------------------------------------------|------|--------------------------------|----------------------|----------------------|-------|-----------------------------------|-------------------------------------------------|
| Allington & Boscombe<br>- Social club              |      | November                       | 7.00                 | 0.00                 | 0.00  | Amesbury                          | Southern Wilts                                  |
| Allington & Boscombe<br>- Social club              | 2022 | October                        | 12.00                | 0.00                 | 0.00  | Amesbury                          | Stonehenge                                      |
| Allington & Boscombe<br>- Social club              | 2022 | November                       | 3.00                 | 2.00                 | 0.00  | Amesbury                          | Stonehenge                                      |
| Allington & Boscombe<br>Social Club                | 2023 | January                        | 14.00                | 1.00                 | 0.00  | Amesbury                          | Southern Wilts                                  |
| Allington & South<br>Boscombe                      | 2022 | January                        | 0.00                 | 0.00                 | 0.00  | Amesbury                          | Southern Wilts                                  |
| Allington and<br>Boscombe - Social<br>Club         | 2023 | January                        | 1.00                 | 0.00                 | 0.00  | Amesbury                          | Southern Wilts                                  |
| Allington and<br>Boscombe Social Club              | 2023 | February                       | 1.00                 | 1.00                 | 0.00  | Amesbury                          | Southern Wilts                                  |
| Total                                              |      | - '                            | 2,546.0              | 339.00               | 44.00 |                                   |                                                 |