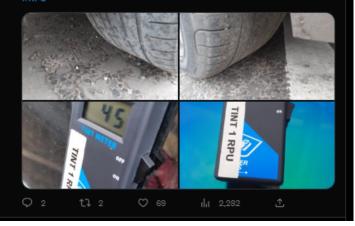

| 0.00  | Trowbridge | Melksham   |
| Total                              |      |           | 165.00                           | 21.00            | 3.00  |            |            |







## Wider work for February overall



Vehicles seized = 71

- Drink Drive arrest = 45
- Drug Drive arrests =43

## Twitter – Wilts Specialist Ops

Wilts Specialist Ops @WiltsSpecOps · 10 Feb
The sheep-ish driver of this truck & trailer comb





The sheep-ish driver of this truck & trailer combo didn't pull the wool over #RPU eyes... stopped due to faulty lights and no index displayed... led to the discovery of a dangerous condition and no MOT! Vehicle escorted and driver issued TOR & FPN. Totalling £200 fines & 3 points







ılı 3,869

Twitter – Wilts Specialist Ops

sofwood 11 Feb











## Twitter – Wilts Specialist Ops

sunder 12 Feb





## Twitter – Wiltshire Specials

#### **Specials Road Safety Unit #SRSU**



2 x Drink Drive - Arrested

2 x Drug Drive - Arrested

1 x Mobile Phone - Reported

10 x RTC's Attended

4 x Assist Arrest

1 x No Insurance - Reported

5 x No Tax - Reported

1 x No MOT - Fixed Penalty

2 x VDRS - Get it fixed...

2 x Excessive Tints - Fixed Penalty

4 x Vehicle in Dangerous Condition-Reported

1x Driving Otherwise Than in Accordance - Reported





















#### Specials Road Safety Unit #SRSU

3 units on patrol yesterday around the county Variety of jobs, speed checks, stop checks, tints removed, RTC, arrest for drug drive, mobile phone offence. Multiple drivers reported for offences, and a

few fixed penalties given.