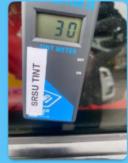

#### **Specials Road Safety Unit #SRSU**

2 x Drink Drive - Arrested

2 x Drug Drive - Arrested

1 x Mobile Phone - Reported

10 x RTC's Attended

4 x Assist Arrest

1 x No Insurance - Reported

5 x No Tax - Reported

1 x No MOT - Fixed Penalty

2 x VDRS - Get it fixed...

2 x Excessive Tints - Fixed Penalty

4 x Vehicle in Dangerous Condition-Reported

1x Driving Otherwise Than in Accordance - Reported