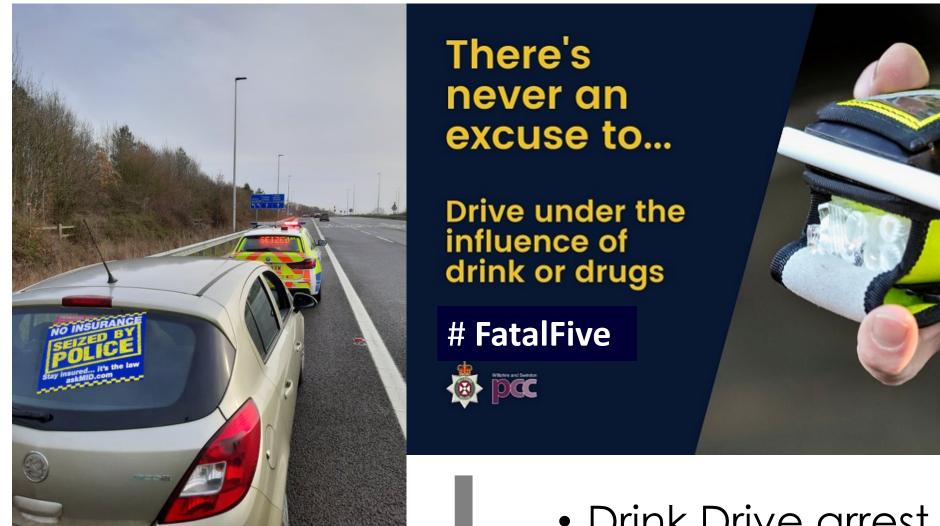

## Wider work for February overall

Vehicles seized = 71

- Drink Drive arrest = 45
- Drug Drive arrests =43