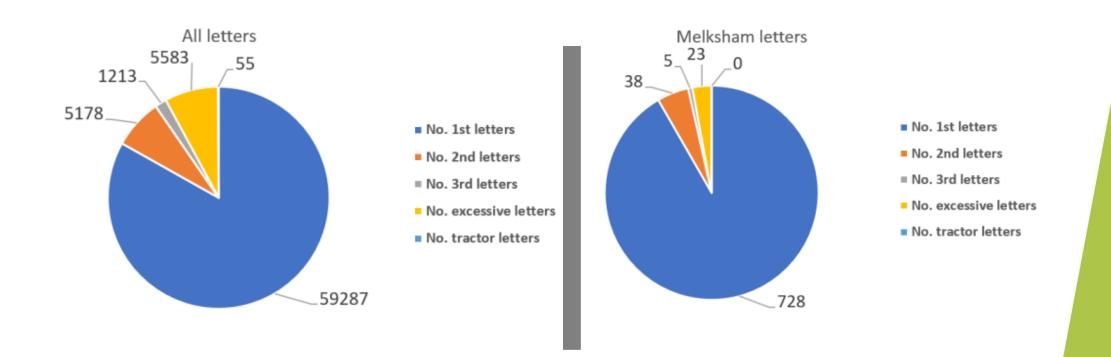

# • CSW Melksham - Data since July 2020 to 2 March 2023

| Team                    | No. 1st<br>letters | No. 2nd<br>letters | No. 3rd<br>letters | No.<br>excessive<br>letters |    | No. tractor<br>letters | Total<br>letters | No. of<br>watches |     | Average<br>speeders % |
|-------------------------|--------------------|--------------------|--------------------|-----------------------------|----|------------------------|------------------|-------------------|-----|-----------------------|
| Beanacre                | 35                 | 3                  |                    | 1                           | 4  | (                      | )                | 43                | 4   | 5.11%                 |
| Melksham - Berryfields  | 56                 | 2                  |                    | 0                           | 0  | (                      | )                | 58                | 43  | 1.44%                 |
| Melksham - Woodrow Road | 160                | 18                 | }                  | 1                           | 6  | (                      | ) 1              | 78                | 45  | 5.19%                 |
| Shaw and Whitley        | 477                | 15                 |                    | 3                           | 13 | (                      | ) 5              | 08                | 98  | 2.13%                 |
| Grand Total             | 728                | 38                 | 3                  | 5                           | 23 | (                      | ) 7              | 87                | 190 | 2.76%                 |