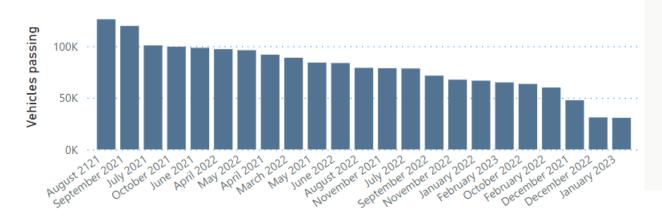

## CSW briefing dashboard

Please use the filters to drill down on the information you wish to see

Data set from April 2021 to 2 March 2023

7.09K

Sum of No. of watches

59.97K

Sum of Total letters

1.83M

Sum of Vehicles passing

48.57K

Sum of No. 1st letter